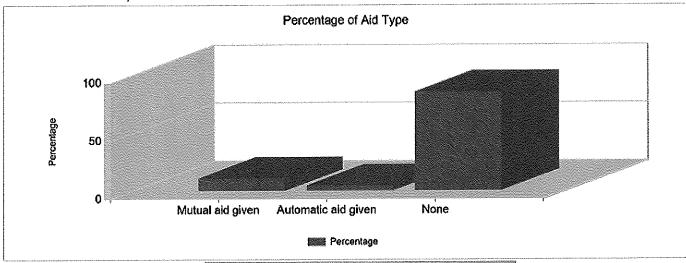

# Count of Aid Given and Received for Incidents for Date Range

Start Date: 01/01/2024 | End Date: 03/31/2024

| None                | 40    | 85.1%      |
|---------------------|-------|------------|
| Automatic ald given | 2     | 4.3%       |
| Mutual ald given    | 5     | 10.6%      |
| AID TYPE            | TOTAL | % of TOTAL |