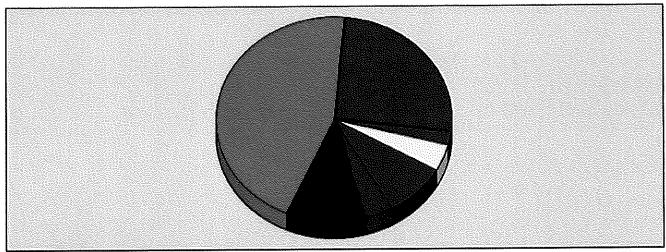

# Q1 2024 Update

During the first quarter of the year, JBVFD responded to 47 calls for service with 7 of those being Mutual Aid or Automatic Aid given. At a high level, 2 calls were fires, 21 calls were Rescue or Emergency Medical Service, 5 calls were for a hazardous condition with no fire, 6 calls were good intent or false alarms, 1 call was a special incident type, and 12 calls were service calls.